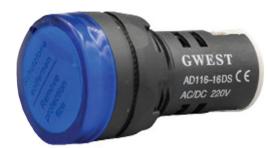

## DESCRIPTION

The range uses screw terminals with wire guards for ease of installation and the ability to daisy chain lights into a string. It offers light diffusion in various colors for easy application in different environments.

#### **FEATURES**

- Shockproof, low power consumption, long life and cool operation.
- Utilizes an ultra-bright LED that is not sensitive to external light.
- Diffused light provides high visibility and more.

### SECTIONS AND DIMENSIONS

| PRODUCT CODE | DİAMETER (mm) | DESCRIPTION             | COLOUR |
|--------------|---------------|-------------------------|--------|
| 16 - 24V - M | 16            | Led Signal 24V<br>AC-DC | Blue   |