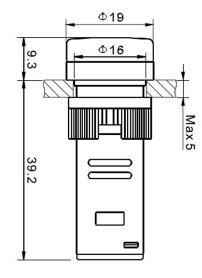

### SECTIONS AND DIMENSIONS

| PRODUCT CODE | DİAMETER (mm) | DESCRIPTION             | COLOUR |
|--------------|---------------|-------------------------|--------|
| 16 - 24V - M | 16            | Led Signal 24V<br>AC-DC | Blue   |